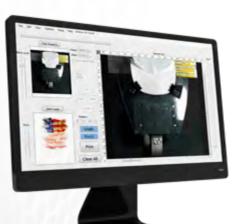

## See your design line-up precisely every time with AccuLine.

Forget those clumsy jigs. Stop wasting resources on endless test prints. With AccuLine from Brother DTG, you can see the shirt, hat, shoe, hoodie or whatever you want to print right on your monitor and can adjust your design placement to print exactly where you want it every time.

Our sophisticated yet easy-to-use software works with a digital camera to create an alignment system that can save you time and money while improving the quality of your printing.

You see it. You adjust it. You print it. It's just that easy.