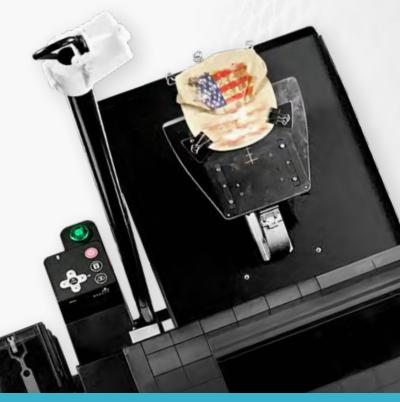

## See your design line-up precisely every time with AccuLine.

Forget those clumsy jigs. Stop wasting resources on endless test prints. With AccuLine from Brother DTG, you can see the shirt, hat, shoe, hoodie or whatever you want to print right on your monitor and can adjust your design placement to print exactly where you want it every time.

Our sophisticated yet easy-to-use software works with a digital camera to create an alignment system that can save you time and money while improving the quality of your printing.

You see it. You adjust it. You print it. It's just that easy.